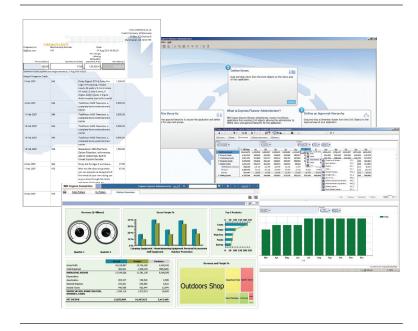

An intuitive, easy-to-use interface provides complete, self-service access to reports, analysis and plans.

### One-stop reporting, analysis and planning

IBM Cognos Express offers a complete, integrated self-service solution for a midsize company's BI and planning needs. Choose from any of its four modules:

- IBM Cognos Express Reporter for self-service reporting and ad hoc query
- IBM Cognos Express Advisor for analysis and visualization
- IBM Cognos Express Xcelerator for Microsoft Excel based business analysis and optimization
- IBM Cognos Express Planner for planning, budgeting and forecasting

Cognos Express modules can be used separately or together. This flexible, modular approach lets you start with the module or modules you need today and expand as you grow. This gives you the freedom to "think big, but start small" – an effective strategy to match project and business needs with budget and resource constraints.